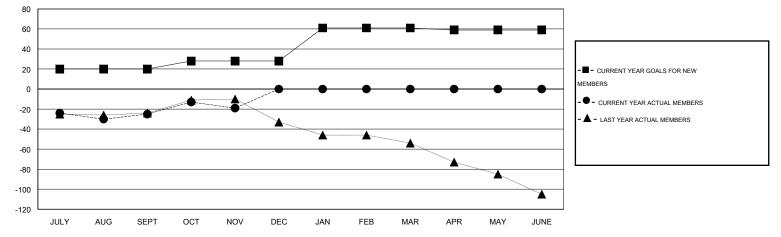

### GOALS AND ACTUAL MEMBERS CUMULATIVE

| DROPPED CLUBS: 0 | 22 CLUBS OF 47 ADDED 1 OR MORE | GENDER DISTRIBUTION |              |     |  |
|------------------|--------------------------------|---------------------|--------------|-----|--|
|                  | NEW MEMBERS                    | MALE                | 835 (71.74%) |     |  |
| DROPPED MEMBERS  |                                | FEMALE              | 329 (28.26%) |     |  |
|                  |                                |                     |              |     |  |
| DECEASED 6       | CLICK HERE FOR HEALTH          | FAMILY UNIT MEMBERS | 234          |     |  |
| CLUB CANCELLED 0 | ASSESSMENT DATA                | -                   |              | 115 |  |
| OTHER 64         |                                |                     |              |     |  |
| TOTAL 70         |                                | NON-HEAD OF HOUSE   | 119          |     |  |